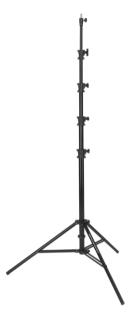

Professional Light Stand 480 cm – Height Adjustable Light Stand With Air Suspension

- Flexible: Height adjustable from 134 cm to 460 cm for individual lighting needs
- Stable and reliable: Robust aluminum construction, load capacity up to 10 kg
- Professional: Perfect for studio photography and outdoor use
- Reversible spigot: 5/8 inch adapter with 1/4 and 3/8 inch thread
- Safety mechanism: Integrated air suspension protects your equipment

Rollei

| Technical Data         |                                                                |
|------------------------|----------------------------------------------------------------|
| Type of tripod         | Professional Light Stand 480 cm                                |
| Material               | Aluminium                                                      |
| Colour                 | Black                                                          |
| Working height minimum | 134 cm                                                         |
| Working height maximum | 460 cm                                                         |
| Packing size           | 118.5 cm                                                       |
| Payload maximum        | 10 kg                                                          |
| Center column sections | 5                                                              |
| Center column diameter | 2.0 / 2.5 / 3.0 / 3.5 / 4.0 cm                                 |
| Tripod base diameter   | 2.5 cm                                                         |
| Connections            | 5/8" spigot adapter with 1/4" and 3/8" male thread, reversible |
| Other Features         | Center column damping                                          |
| Weight                 | 3.6 kg                                                         |
|                        |                                                                |