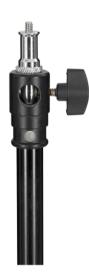

Professional Light Stand 480 cm – Height Adjustable Light Stand With Air Suspension

- Flexible: Height adjustable from 134 cm to 460 cm for individual lighting needs
- Stable and reliable: Robust aluminum construction, load capacity up to 10 kg
- Professional: Perfect for studio photography and outdoor use
- Reversible spigot: 5/8 inch adapter with 1/4 and 3/8 inch thread
- Safety mechanism: Integrated air suspension protects your equipment

Rollei

| Technical Data         |                                                                |
|------------------------|----------------------------------------------------------------|
| Type of tripod         | Professional Light Stand 480 cm                                |
| Material               | Aluminium                                                      |
| Colour                 | Black                                                          |
| Working height minimum | 134 cm                                                         |
| Working height maximum | 460 cm                                                         |
| Packing size           | 118.5 cm                                                       |
| Payload maximum        | 10 kg                                                          |
| Center column sections | 5                                                              |
| Center column diameter | 2.0 / 2.5 / 3.0 / 3.5 / 4.0 cm                                 |
| Tripod base diameter   | 2.5 cm                                                         |
| Connections            | 5/8" spigot adapter with 1/4" and 3/8" male thread, reversible |
| Other Features         | Center column damping                                          |
| Weight                 | 3.6 kg                                                         |
|                        |                                                                |